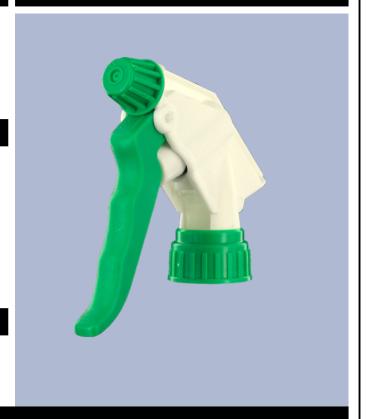

|
| Spring        | st. steel 302                                                                                       |
| Nozzle        | PP                                                                                                  |
| Valve         | POM                                                                                                 |
| O-ring        | NBR                                                                                                 |
| Seal          | PE/EPE                                                                                              |
|               | Body Rivet Ring Ball Connection Tube Filter Trigger Washer holder Washer Spring Nozzle Valve O-ring |

#### **Photo**







# **Datasheet MAXI JTBS245BVER**