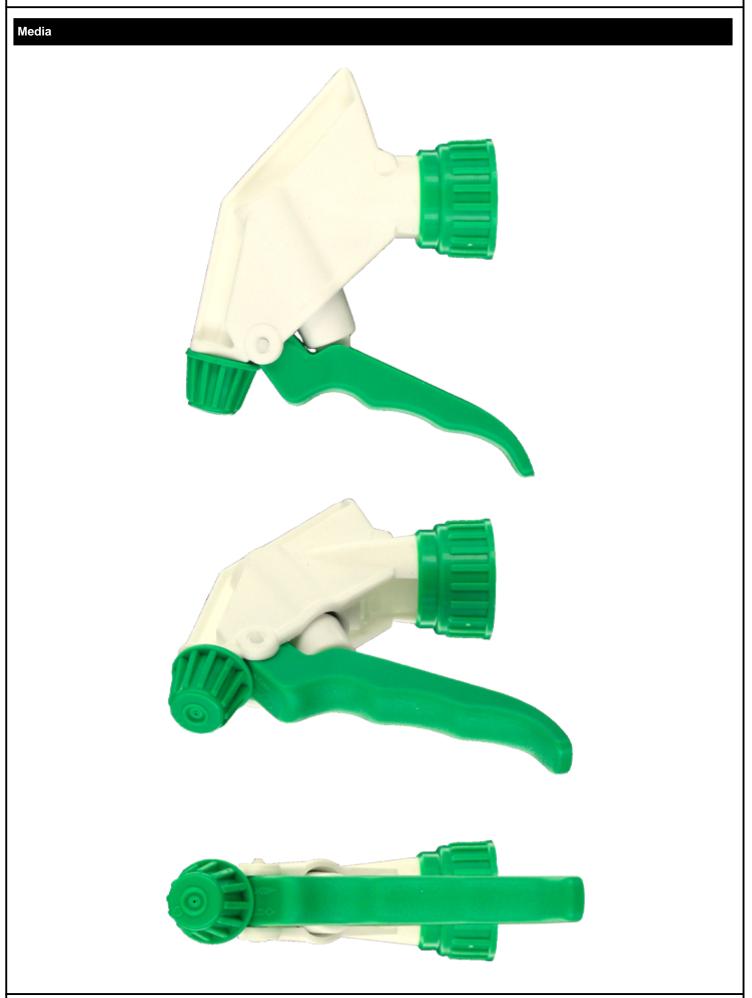

|
| Spring        | st. steel 302                                                                                       |
| Nozzle        | PP                                                                                                  |
| Valve         | POM                                                                                                 |
| O-ring        | NBR                                                                                                 |
| Seal          | PE/EPE                                                                                              |
|               | Body Rivet Ring Ball Connection Tube Filter Trigger Washer holder Washer Spring Nozzle Valve O-ring |

#### **Photo**







# **Datasheet MAXI JTBS245BVER**