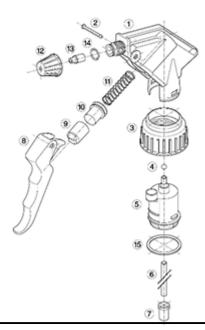

#### **Exploded View**

| description   | Material                                                                                            |
|---------------|-----------------------------------------------------------------------------------------------------|
| Body          | PP                                                                                                  |
| Rivet         | POM                                                                                                 |
| Ring          | PP                                                                                                  |
| Ball          | st. steel 302                                                                                       |
| Connection    | PP                                                                                                  |
| Tube          | PE                                                                                                  |
| Filter        | PP                                                                                                  |
| Trigger       | PP                                                                                                  |
| Washer holder | PP                                                                                                  |
| Washer        | NBR                                                                                                 |
| Spring        | st. steel 302                                                                                       |
| Nozzle        | PP                                                                                                  |
| Valve         | POM                                                                                                 |
| O-ring        | NBR                                                                                                 |
| Seal          | PE/EPE                                                                                              |
|               | Body Rivet Ring Ball Connection Tube Filter Trigger Washer holder Washer Spring Nozzle Valve O-ring |