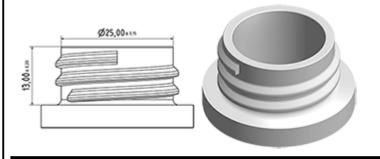

professional high-performance model with a very high output of 2.2 ml per stroke. The MAXI has an extremely robust construction, designed for constant use over a long period. It has a long contoured three-finger trigger for effort-free operation. The trigger surface is textured for an easy grip even with wet or gloved hands.

The nozzle is fully adjustable from a fine mist to a direct jet. A foamer nozzle is also available. The diptube filter is fitted as standard.

The Maxi is recommended for professional, industrial and janitorial use and for all applications where a large quantity of product sprayed is required.

#### **General Information**

- Ordering numbers : MAXI JTBS245BVER

- Spraying capacity: 2.2 ml - Weight: 38.00 gr

- Color : green

- Tube length: 245 mm

### Neck : 28/400



#### Standard packaging:

- 400 pcs per box

- Dimensions : 57 x 39 x 55 cm - Gross weight: 16.45 Kg

#### **Exploded View**

| description   | Material                                                                                            |
|---------------|-----------------------------------------------------------------------------------------------------|
| Body          | PP                                                                                                  |
| Rivet         | POM                                                                                                 |
| Ring          | PP                                                                                                  |
| Ball          | st. steel 302